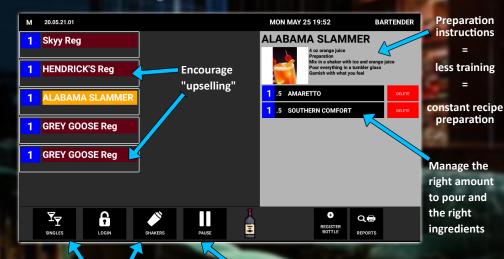

## **Liquor Control**

Optimize your operations and protect yourself from "over-pouring" with our proven and tested system.

Punch-To-Pour©

Compatible with all POS systems with our Universal interface.

Every order appears on the pouring station, with the exact ingredients to pour including instructions.

Group same drinks for repeat pouring

Pause function allows to completely empty the bottle

#### **Pouring Report**

Management software

Control while mentaining the flexibility to prepare a custom recipe; 6 pouring sizes plus 'Special' selectable size. Look-up function for recipes.

Manage recipes and pouring reports