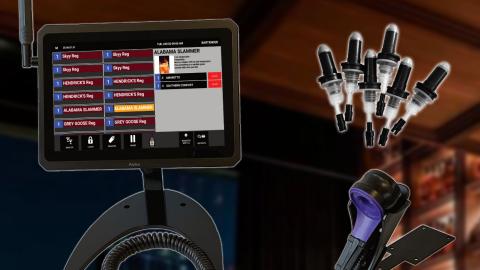

## **Liquor Control**

Optimize your operations and protect yourself from "over-pouring" with our proven and tested system.

Punch-To-Pour©

Compatible with all POS systems with our Universal interface.

Every order appears on the pouring station, with the exact ingredients to pour including instructions.

Group same drinks for repeat pouring

Pause function allows to completely empty the bottle