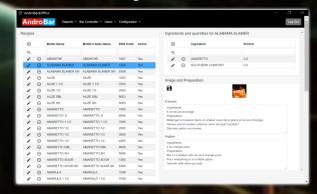

#### **Pouring Report**

Management software

Control while mentaining the flexibility to prepare a custom recipe; 6 pouring sizes plus 'Special' selectable size. Look-up function for recipes.

Manage recipes and pouring reports

**Pre-registered with:** 

More than 100 recipes with images More than 200 drinks with images Allows copy/paste

www.androbar.com