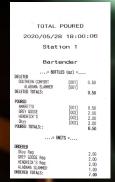

#### **Pouring Report**

Management software

Control while mentaining the flexibility to prepare a custom recipe; 6 pouring sizes plus 'Special' selectable size. Look-up function for recipes.

Manage recipes and pouring reports